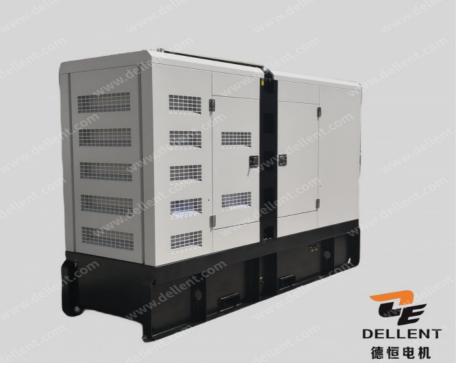

## DP086TA 50Hz 150kVA Standby Power Doosan Diesel Generator Set

High Light:

Commercial Doosan 150kVA Generator, DP086TA Engine Diesel Generator,

CE Doosan 150kva Generator ,50HZ

## .PRODUCT DESCRIPTION

DP086TA 50Hz 150kVA Standby Power Doosan Diesel Generator Set

Product Introduce: Looking for reliable Doosan generators for your power needs? Look no further than our Doosan generator dealership! We are proud to offer a wide range of high-quality Doosan generator powered by the original Doosan engine, it enjoys high stability, reliability, durability, and long life with a wide range of power output. It is widely used in the area of the port, railway, industrial, and mining.

| Product parameters:                                  |   |
|------------------------------------------------------|---|
| Specification of 150kVA Emergency Standby Generator: | : |

| <i>l</i> odel                                 |     | DE-DS150          |  |
|-----------------------------------------------|-----|-------------------|--|
| Max. Power                                    | kVA | 165               |  |
|                                               | kW  | 132               |  |
| Rate Power                                    | kVA | 150               |  |
|                                               | kW  | 120               |  |
| Frequency                                     | Hz  | 50                |  |
| Rate Voltage                                  | V   | 400/230           |  |
| Rate Current                                  | А   | 216.5             |  |
| Fuel Tank Capacity                            | L   | 250               |  |
| Dimension For Open-type Genset                | mm  | 2490 X 950 X 1600 |  |
| Weight For Open-type Genset                   | kg  | 1940              |  |
| Dimension For Soundproof Genset               | mm  | 3200X 1080 X 1700 |  |
| Weight For Soundproof Generator               | kg  | 2690              |  |
| Noise Level for Soundproof Generator at<br>7M | dBA | 75                |  |